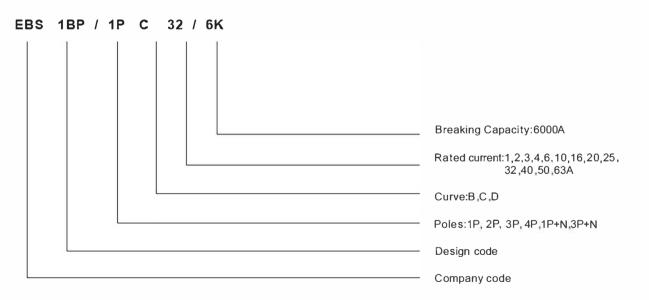

# **EBS1BP** Plug-on Circuit Breaker



### Function

EBS1BP Series Plug-on circuit breaker is used in protection lighting or power distribution system from over-load and short-circuit, apply to the circuit of AC 50Hz/60Hz, rated voltage less than 415V. The product adopt high fire resistant and shockproof plastics, quality metal materials, which is newly-designed in structure, light in weight, reliable in performance.

EBS1 BP Plug-on circuit breakers have an overcenter, trip-free toggle mechanism with quick-make, quick-break action and positive handle indication.

Products comply with IEC60898-1.

#### Œ



EBS1BP/2P

### Nomenclature



### **Technical Parameter**

| Standard                | IEC60898-1                         |
|-------------------------|------------------------------------|
| Poles                   | 1P, 2P, 3P, 4P                     |
| Rated current In (A)    | 1,2,3,4,6,10,16,20,25,32,40,50,63A |
| Rated voltage Un (V)    | 240/415V                           |
| Tripping characteristic | B,C,D                              |
| Electrical life (times) | 6000                               |
| Mechnical life (times)  | 10000                              |
| Protection grade        | IP20                               |
| Installation            | Plug-on mounted                    |
| Breaking capacity       | 6kA                                |
| Connection Capacity:    | ≤25mm²