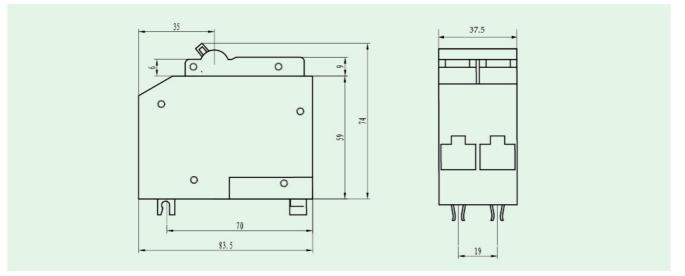

minal connection Quick-make Quick-break

Plug-on mounted

## Applicable Working and Busbar connection

| Ambient temperature   | -5~+40 C, the average value cannot exceednto +35 C within 24h.                       |
|-----------------------|--------------------------------------------------------------------------------------|
| Altitude              | ≤2000m                                                                               |
| Relative humidity     | ≤95%                                                                                 |
| Pollution level       | II. It should be used appropriate casing to protect against high level of pollution. |
| Installation location | mount on the place where has no obvious vibration or impact                          |



### Dimensions



### Characteristic Curve



#### Order Note

| Following items should be marked when ordering | Ordering sample                                                   |
|------------------------------------------------|-------------------------------------------------------------------|
| Product name, model&frame level                | To order the EBS1BP miniature circuit breaker, 1P, Curve C, rated |
| Poles                                          | current is 32A, and quantity is 180 pieces, should be marked:     |
| Tripping characteristic and rated current      | MCB EBS1BP/1PC32 180PCS.                                          |
| Quantity                                       |                                                                   |