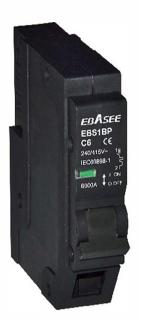

# **EBS1BP** Plug-on Circuit Breaker

### Function

EBS1BP Series Plug-on circuit breaker is used in protection lighting or power distribution system from over-load and short-circuit, apply to the circuit of AC 50Hz/60Hz, rated voltage less than 415V. The product adopt high fire resistant and shockproof plastics, quality metal materials, which is newly-designed in structure, light in weight, reliable in performance.

EBS1 BP Plug-on circuit breakers have an overcenter, trip-free toggle mechanism with quick-make, quick-break action and positive handle indication.

Products comply with IEC60898-1.