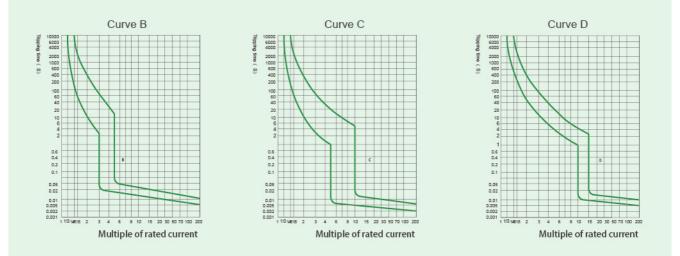

### **Technical Parameter**

| Standard                | IEC60898-1                         |
|-------------------------|------------------------------------|
| Poles                   | 1P, 2P, 3P, 4P                     |
| Rated current In (A)    | 1,2,3,4,6,10,16,20,25,32,40,50,63A |
| Rated voltage Un (V)    | 240/415V                           |
| Tripping characteristic | B,C,D                              |
| Electrical life (times) | 6000                               |
| Mechnical life (times)  | 10000                              |
| Protection grade        | IP20                               |
| Installation            | Plug-on mounted                    |
| Breaking capacity       | 6kA                                |
| Connection Capacity:    | ≤25mm²                             |
|                         |                                    |

### Characteristic Curve