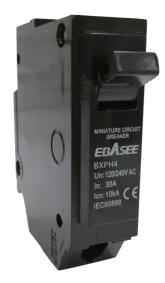

# **BXPH4** Plug-in Circuit Breaker

#### Function

BXPH4 series miniature circuit breaker is mainly used for overload and shortcircuit protection. Mainly application for commercial and industrial lighting and distribution. With features of good shape, lightweight, reliable performance and high breaking capacity. Shell and parts are composed of fire-resisted and shake-proof plastics, with long working life. This product is available in overload and shortcircuit protection of 50/60Hz AC circuit, rated voltage(single pole) of 240V, (two and three poles) of 415V. Also used for abnormal circuit exchange and normal lighting. This product complies with IEC60898-1.