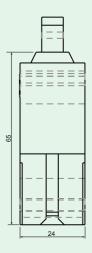

#### Dimensions

| angeal | ble |
|--------|-----|
|--------|-----|

,20A,25A,30A,40A,50A,60A,70A,80A,100A

, 240/415(2P), 415(3P)

-In)