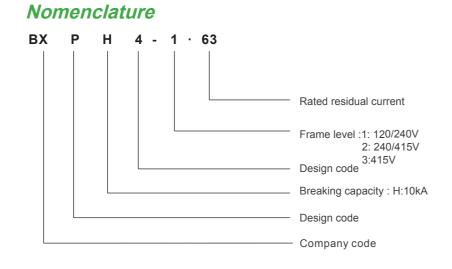

### Order Note

| Following items should be marked when ordering | Ordering sample                                             |
|------------------------------------------------|-------------------------------------------------------------|
| Product name and model                         | To order BXPH4 Plug-in Circuit Breaker frame level 100A,    |
| Frame level                                    | 2P, rated current 25A, System Voltage is 240/415V, quantity |
| Poles                                          | 100 pieces, should be marked:                               |
| Tripping characteristic and rated current      | MCB BXPH4-2-25/2P, 100PCS.                                  |
| Rated residual current                         |                                                             |
| Quantity                                       |                                                             |