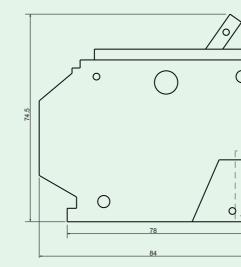

#### Dimensions

| angeal | ble |
|--------|-----|
|--------|-----|

,20A,25A,30A,40A,50A,60A,70A,80A,100A

, 240/415(2P), 415(3P)

-In)